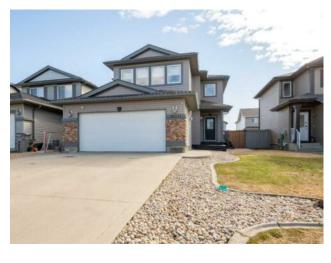

## 10221 85b Street Grande Prairie, Alberta

## MLS # A2214099

\$469,900

| Division: | Crystal Landing        |        |                   |  |  |  |
|-----------|------------------------|--------|-------------------|--|--|--|
| Type:     | Residential/House      |        |                   |  |  |  |
| Style:    | 2 Storey               |        |                   |  |  |  |
| Size:     | 1,764 sq.ft.           | Age:   | 2007 (18 yrs old) |  |  |  |
| Beds:     | 4                      | Baths: | 3 full / 1 half   |  |  |  |
| Garage:   | Double Garage Attached |        |                   |  |  |  |
| Lot Size: | 0.11 Acre              |        |                   |  |  |  |
| Lot Feat: | Rectangular Lot        |        |                   |  |  |  |

Features: Kitchen Island, Open Floorplan, Walk-In Closet(s)

Inclusions: n/a

This exceptional recently updated 2-storey is sure to impress. Spacious entry way gives plenty of room. Corner gas fireplace in living room joining on to dining and kitchen area featuring an island, back splash and corner pantry. Sliding door off dining area leads out to a deck, very well taken care of yard fenced right around with a storage shed that is insulated. Upstairs you will find to the left a nice sized bonus room with lots of windows & to the right are 3 bedrooms & 2 bathrooms. Primary bedroom has big en-suite with soaker tub. Stairs to the basement are right off the garage entry. In the basement you will find another full 3pc bathroom, another bedroom, theater room and nook that is plumbed in for a bar.