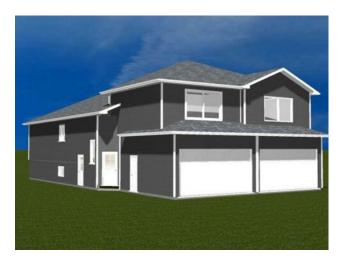

## 8425 101 Avenue Grande Prairie, Alberta

## MLS # A2173337

\$389,900

Division: Crystal Landing Residential/Duplex Type: Style: Modified Bi-Level, Side by Side Size: 1,410 sq.ft. Age: 2024 (0 yrs old) **Beds:** Baths: Garage: Single Garage Attached Lot Size: 0.08 Acre Lot Feat: See Remarks

Features: See Remarks

Inclusions: N/A

Introducing a brand-new semi-detached bi-level duplex by Studio Homes, one of Grande Prairie's premier builders! With 1,410 sq ft of thoughtfully designed living space, this home offers more room than most duplexes out there. The main level features an open floor plan, including a welcoming living room, a generously sized kitchen with an island, and a dining room perfect for family gatherings. This home boasts 3 spacious bedrooms and 2 full 3-piece bathrooms, including a master bedroom on the upper floor with a walk-in closet and a full ensuite for added privacy and comfort. Currently under construction, this home offers a fantastic opportunity to own a brand-new property that you can personalize to your taste. Don't miss your chance to make this modern, stylish home your own.