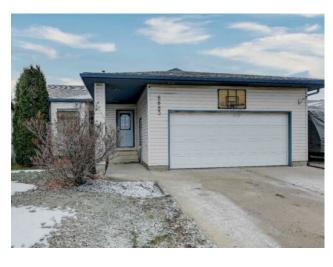

## 8883 108 Avenue **Grande Prairie, Alberta**

## MLS # A2176572

\$424,900

| Division: | Crystal Heights                               |        |                   |  |  |
|-----------|-----------------------------------------------|--------|-------------------|--|--|
| Type:     | Residential/Hou                               | se     |                   |  |  |
| Style:    | 4 Level Split                                 |        |                   |  |  |
| Size:     | 1,340 sq.ft.                                  | Age:   | 1996 (28 yrs old) |  |  |
| Beds:     | 5                                             | Baths: | 3                 |  |  |
| Garage:   | Double Garage Attached                        |        |                   |  |  |
| Lot Size: | 0.13 Acre                                     |        |                   |  |  |
| Lot Feat: | Backs on to Park/Green Space, Rectangular Lot |        |                   |  |  |