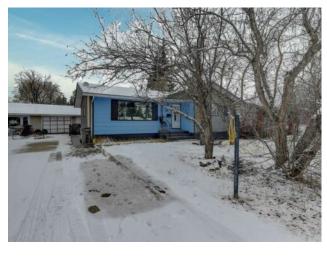

## 8612, 100 street Grande Prairie, Alberta

## MLS # A2180386

\$279,000

| Division: | Swanavon                         |        |                   |  |  |
|-----------|----------------------------------|--------|-------------------|--|--|
| Type:     | Residential/House                |        |                   |  |  |
| Style:    | Bungalow                         |        |                   |  |  |
| Size:     | 1,216 sq.ft.                     | Age:   | 1972 (52 yrs old) |  |  |
| Beds:     | 5                                | Baths: | 3                 |  |  |
| Garage:   | Single Garage Attached           |        |                   |  |  |
| Lot Size: | 0.14 Acre                        |        |                   |  |  |
| Lot Feat: | Back Yard, Few Trees, Front Yard |        |                   |  |  |

Features: Breakfast Bar, Open Floorplan

Inclusions: SHED

Great starter or family home close to schools. Good floor plan. Has had a lot of great renovations and changes to the original plan. Very open, new French doors to a large 2 level deck. Primary ensuite. Basement is fully developed but could use updating. Big yard, garage is heated. Shingles and eavetroughs recently done few years ago. Large backyard. Close to shopping and bus stops. Don't miss out and book showing today.