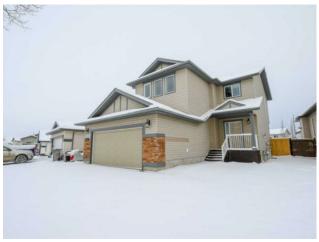

## 8545 102a Avenue Grande Prairie, Alberta

## \$419,900

| Division: | Crystal Landing                       |        |                   |
|-----------|---------------------------------------|--------|-------------------|
| Туре:     | Residential/House                     |        |                   |
| Style:    | 2 Storey                              |        |                   |
| Size:     | 1,769 sq.ft.                          | Age:   | 2008 (16 yrs old) |
| Beds:     | 3                                     | Baths: | 2 full / 1 half   |
| Garage:   | Double Garage Attached, Heated Garage |        |                   |
| Lot Size: | 0.01 Acre                             |        |                   |
| Lot Feat: | Rectangular Lot                       |        |                   |
|           | Water:                                | -      |                   |
|           | Sewer:                                | -      |                   |
|           | Condo Fee                             | -      |                   |
|           | LLD:                                  | -      |                   |
|           | Zoning:                               | R      |                   |
|           |                                       |        |                   |

1700 sqft 2 Story home with a bonus room featuring 3 bed 2.5 bath and the whole house has been professionally painted and there is NO CARPET! The master bedroom is 15'x12', has an extra large walk in closet and a larger ensuite with double sinks and a 5' walk in shower. Upstairs you will find 2 more roomy bedrooms and a full 4 piece bathroom and a 15'x15' bonus living room. The main level features an island kitchen with a pantry and open concept layout throughout the main living room and kitchen. The main floor also has a 1/2 bath main floor laundry. The basement is partially finished with framing and boarding fora bedroom, bathroom and recroom. The 21'x25' finished heated double garage is painted and the garage heater is brand new. Ther Brand new fence in the back yard was replaced this last year.