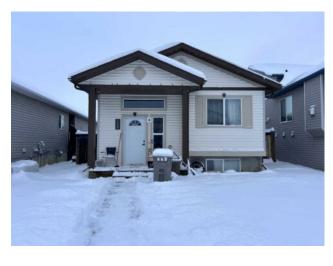

## 11250 75A Avenue Grande Prairie, Alberta

Inclusions: fridge, stove, dishwasher, washer, dryer,

Great home in Westpointe! This home offers and upper level with 2 bedrooms, a full bathroom and a spacious kitchen, living and dining area. The back yard is a good size with a really cool covered deck. The basement is mostly finished. If you are thinking of getting into the housing market at an affordable price take a look at this property today. Contact your favorite agent to view.