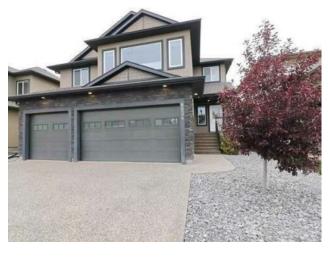

## 8834 60 Avenue Grande Prairie, Alberta

Features: See Remarks

Inclusions: WINDOW COVERINGS

Prepare to be captivated by this stunning executive family home in the highly sought-after community of Summerside. Thoughtfully designed with luxury and functionality in mind, this property truly has it all! Main Floor Elegance: Gourmet kitchen with granite countertops, a large island featuring pot drawers and a wine rack, pantry, and high-end appliances. Sunlit dining area surrounded by windows, perfect for family meals and entertaining. Inviting living room with a beautiful fireplace and built-in sound system. Convenient main-floor laundry, half bath, and a spacious entryway for easy living. Gorgeous hardwood and stunning tile flooring. Upper-Level Retreat: Expansive family/media room, perfect for movie nights or gatherings. Versatile den/bedroom, along with three spacious bedrooms. Lavish primary suite with a spa-inspired ensuite. Teen-Friendly Basement: Fully developed with two large bedrooms and a full bath with double sinks. Cozy reading or gaming nook for relaxation. Outdoor Paradise: Triple attached heated garage for comfort and storage. Low-maintenance yard with rock gardens, artificial grass, and a great fire pit area. Do not miss out on the opportunity to make this amazing home yours!