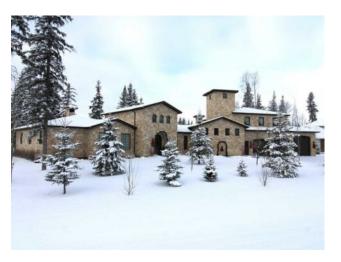

Inspired by the old-world charm of Tuscany, this modified bungalow home is one of a kind. This home sits on a quiet one-acre lot and is located in the peaceful neighborhood of Taylor Estates only minutes from Grande Prairie. Country living with all the benefits of living in the city. Mature trees and a fully landscaped yard offer a park-like setting. A private walking trail, playground, garden, firepit, covered patio, and lots of outdoor seating make this yard great for entertaining. Distressed wood and chiselled stone are used throughout the exterior as well as the interior of the home, bringing the outside in. The home is very light and bright with many windows to enjoy the beautiful outdoor views. High-efficiency building materials like spray foam insulation and in-floor heating make for maximum comfort. With over 3900 sq/ft of livable space, wheelchair-friendly access, 4 bedrooms, 2 1/2 baths, built-in speakers throughout, a heated 6-car garage and so much more. Intricate details and authentic materials encapsulate a timeless European feel in this cozy family home. BRAND NEW CENTRAL A/C INSTALLED IN AUGUST 2024!