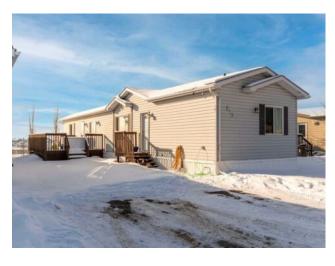

## 219, 10615 88 Street Grande Prairie, Alberta

Features: Breakfast Bar

Inclusions: N/A

This 3-bedroom, 2-bathroom home IN TRUMPETER VILLAGE offers a fantastic kitchen with a breakfast bar island, vaulted ceilings, and an open, functional layout perfect for a growing family. The private master suite is tucked away at the back, featuring a walk-in closet, ensuite with a jet tub, and a peaceful retreat, while two additional bedrooms and a main bath sit at the front. A spacious central family room flows into the bright living and dining area, with glass doors leading to a massive deck and a fenced yard—ideal for outdoor enjoyment. Recent upgrades include brand-new carpet, adding a fresh and cozy feel throughout. With a 8x8 wooden shed, and great location, this home is move-in ready!