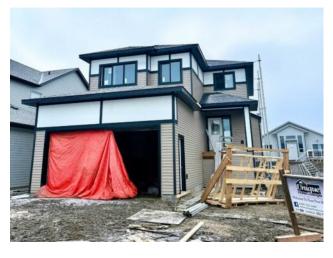

## 8533 71A Avenue **Grande Prairie, Alberta**

## MLS # A2199134

\$614,900

Division: Signature Falls Residential/House Type: Style: 2 Storey Size: 1,964 sq.ft. Age: 2025 (0 yrs old) **Beds:** Baths: 2 full / 1 half Garage: Double Garage Attached Lot Size: 0.14 Acre Lot Feat: Corner Lot

Kitchen Island, No Animal Home, No Smoking Home, Open Floorplan, Pantry, See Remarks

Inclusions: Alberta New Home Warranty, 1 year Unique Homes Warranty

Discover this stunning brand new home in Signature Falls, featuring an all new floor plan designed for family living. The upper level boasts four spacious bedrooms, perfect for families of all sizes. The main floor is bright and open, with large windows filling the space with natural light. The kitchen is perfect for entertaining with an island & eating bar, corner pantry and spacious dining area paired with a living room complete with an electric fireplace. A convenient half bath and main floor laundry room situated just inside from the double attached garage, add to the home's functionality. Heading upstairs, step through french doors leading to your primary bedroom complete with walk in closet and gorgeous 4pc ensuite. Three good sized bedrooms and a full bathroom finish the upper floor. Sitting on a desirable corner lot, this home is just steps from the park, offering a prime location in a sought after neighbourhood. Don't miss your chance to own this beautifully designed new build! Book your showing today!