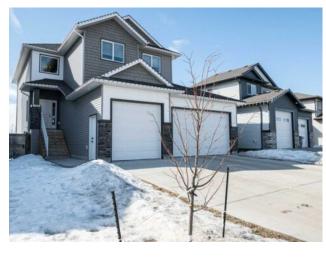

## 8633 120 Avenue Grande Prairie, Alberta

## MLS # A2201361

\$624,900

Division: Copperwood Residential/House Type: Style: 2 Storey Size: 2,093 sq.ft. Age: 2017 (8 yrs old) **Beds:** Baths: 3 full / 1 half Garage: Triple Garage Attached Lot Size: 0.13 Acre Lot Feat: Landscaped