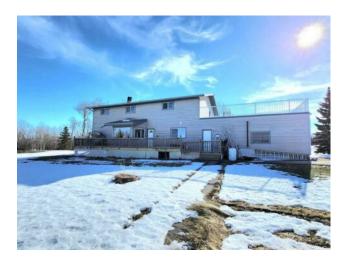

## 84 714053 Range Road 73 County of Grande Prairie Range # A2202148 Rural Grande Prairie No. 1, County of, Alberta

\$540,000

| Division: | Lakeview Estates                 |        |                   |  |  |
|-----------|----------------------------------|--------|-------------------|--|--|
| Type:     | Residential/House                |        |                   |  |  |
| Style:    | 2 Storey, Acreage with Residence |        |                   |  |  |
| Size:     | 2,650 sq.ft.                     | Age:   | 1976 (49 yrs old) |  |  |
| Beds:     | 6                                | Baths: | 2                 |  |  |
| Garage:   | Double Garage Attached           |        |                   |  |  |
| Lot Size: | 3.82 Acres                       |        |                   |  |  |
| Lot Feat: | Many Trees, Pie Shaped Lot       |        |                   |  |  |

Features: See Remarks

Inclusions: n/a

Take a short drive wet of Grande Prairie and you'll find this acreage waiting for it's new owner. There are some very unique things about this home. There are 5 bedrooms up with a 6th bedroom on the main floor. Above the garage is a wonderful waterproof deck that allows to see the amazing views. The main floor features a wood burning fireplace and there is a second in the basement. There is a mini basketball or sports room in the basement. The options are endless for what you would use this room for. The outside of the acreage features a large pond area. Check out this acreage and let your imagination run wild.