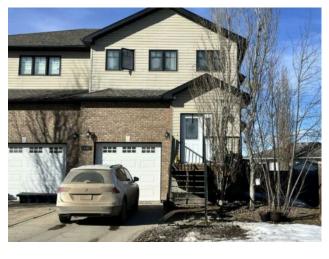

## 11402 82 Avenue Grande Prairie, Alberta

Features: Kitchen Island, Pantry

Inclusions: N/A

Attractive 2 Storey Duplex with a single car garage located in Westpointe subdivision in a quiet cul de sac. This home has a nice design offering just over 1400 sq.ft. on the main & upper level. The entrance on the main floor has a high ceiling open to the upper floor. From the entrance you walk straight into the kitchen, dining and living room area. The kitchen has maple cabinets, an island & corner pantry. The island has the sink & overlooks the living that features a gas fireplace & tons of windows looking out into the yard. There is a 2 pc. guest bathroom on the main floor across the hall to the garage entrance. The upper level has a spacious master bedroom with ensuite bathroom, second & third bedrooms & 4 pc. main bathroom. There is a large developed room in the basement and some additional unfinished space. This home will be vacant on April 30, 2025.