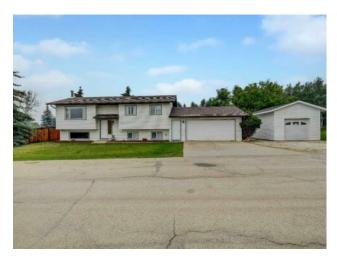

## 702 Alder Avenue Beaverlodge, Alberta

## MLS # A2207491

\$399,999

| Division: | NONE                   |        |                   |  |  |
|-----------|------------------------|--------|-------------------|--|--|
| Type:     | Residential/House      |        |                   |  |  |
| Style:    | Bi-Level               |        |                   |  |  |
| Size:     | 1,075 sq.ft.           | Age:   | 1984 (41 yrs old) |  |  |
| Beds:     | 4                      | Baths: | 2 full / 1 half   |  |  |
| Garage:   | Double Garage Detached |        |                   |  |  |
| Lot Size: | 0.17 Acre              |        |                   |  |  |
| Lot Feat: | Corner Lot             |        |                   |  |  |

Features: Laminate Counters

Inclusions:

N/A

Here it is! The most beautiful starter size home located across from the soccer field in Beaverlodge. This home has it all: no front neighbours, double car heated garage, a 14x22 shed with concrete floor & overhead door, 6ft tall private fence with 2 gates, and all the upgrades you can ask for! Fully finished with 4 bedrooms, 2.5 bathrooms, and to finish this beauty off it has a wrap around deck that is partially covered and closes off with a shiplap barn door - making it a suitable open area to enjoy during all four of our seasons! This home wont last long, so if you're ready so are we! Give us a call today and lets tour you through this great home before its gone!