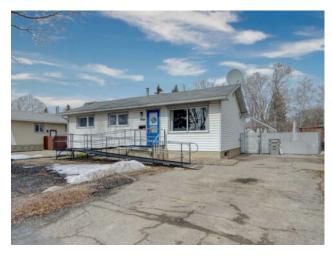

## 9622 111 Avenue Grande Prairie, Alberta

## MLS # A2208739

\$224,900

Mountview Division: Residential/House Type: Style: Bungalow Size: 1,074 sq.ft. Age: 1965 (60 yrs old) **Beds:** Baths: Garage: Driveway, Off Street Lot Size: 0.15 Acre Lot Feat: Interior Lot, Landscaped, Lawn, Private, Rectangular Lot

Features: No Smoking Home, See Remarks, Separate Entrance, Sump Pump(s)

bunnies, call your REALTOR® of choice and book your tour today!

Inclusions: N/A

Nestled just North of St. Clement Catholic School on a spacious, mature lot with trees and raised flower beds sits this 3 bedroom, 2 full bathroom bungalow with over 1,000sq.ft of developed living space. Walking in you are greeted by the main living room which flows into the kitchen area, complete with a walk-in pantry and leading down the hallway to all bedrooms + the tastefully updated full 4pc bathroom. The full basement has a finished 3pc bathroom w/ shower and laundry, along with 2 alarmed sump pumps and a wide open space ready for your future development! Enjoy the peaceful neighbourhood of Mountview with parks, playgrounds and frequent visits from deer +